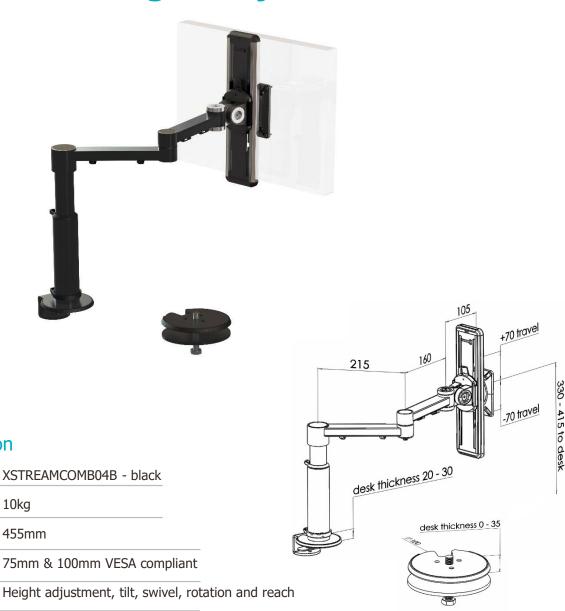

## XSTREAM dual beam arm with ratchet height adjustment

## **Additional Information**

**Product Specification** 

Product code

**VESA** 

**Fixings** 

Movement

Height adjustment

Weight capacity

Max forward extension

Single beam arm with manual height adjustment

Additional +/- 70mm available with ratchet mechanism

Lockable quick release VESA function

Compact – folds back into a space of 40mm

Silver – XSTREAMCOMB04S - RAL code 9006

White – XSTREAMCOMB04W - RAL code 9010

Black – XSTREAMCOMB04B - RAL code 9005

Max height adjustment 380mm from desk top

Supplied with baby-c and through-desk as standard

**Ergo** 01235 773373 www.ergoltd.co.uk sales@ergoltd.co.uk